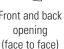

CHARACTERISTICS:**

- Model: EL-603, Élégance
- Category: Residential elevator
- Shaft: closed
- Standard: CAN/CSA-B44-19
- Vertical trajectory
- Maximum trajectory: 45' high (13,716 mm)
- Maximal capacity: 1,000 lb / 454 Kg (May vary according to cabin size)
- Power supply 208-240Vac, 60hz or 600V
- · Mechanic drive: Hydraulic cylinder and cables
- Approximate speed: 40'/minute (0,20 meter/second) according to the type of valve chosen for desired speed
- Cabin size: Standard: 36"x60"
  - Other sizes upon request
- Direct action control knob (upon pressing)
- Mechanical chamber: 36"x24", applying to certain conditions
- Lock: Interlock Type / double contact
- Functional in-cabin emergency descending in case of power failure and manual descending device in mechanical chamber





opening





Front and side opening 90°