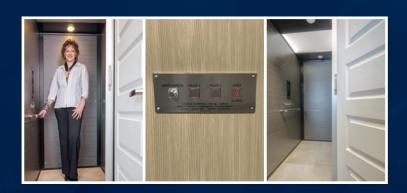

#### **ADVANTAGES:**

- Finishing harmonized with your home
- Direct action control (Instant pressure, elevator type)
- · Landing doors according to client's choice
- · Takes little space
- · Moves smoothly
- Easy to use
- · Fast and silent mechanism
- · Stable and strong
- · Requires little care

#### **SUPPLIES INCLUDED:**

- Telephone auto dialing inside the elevator
- · High-quality sliding cabin door, accordion type
- Ceiling with integrated eco-energetic light (DEL Type)
- 36" anti-skid handrail
- Finishing: melamine or laminate panels according to client's choice
- Remote control on each floor
- Case switch On/Off
- In cabin control, alarm and emergency-stop buttons
- Anti-skid floor covering

#### **OPTIONAL:**

- Multi-choice of finishing panels and floor coverings;
  Élégance can be laid out to match your home style
- Automatic opening and closing cabin sliding door, accordion type
- Choice of landing doors; you can have models identical to the other doors in your home
- · Surface or invisible door closer, according to door model
- Choice of control buttons
- · Choice of cabin ceiling lights