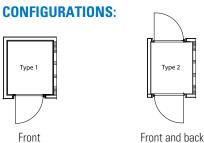

#### **TECHNICAL CHARACTERISTICS:**

- Model: EL-603, Élégance
- Category: Residential elevator
- Shaft: closed
- Standard: CAN/CSA-B44-19
- Vertical trajectory
- Maximum trajectory: 45' high (13,716 mm)
- Maximal capacity: 1,000 lb / 454 Kg (May vary according to cabin size)
- Power supply 208-240Vac, 60hz or 600V
- · Mechanic drive: Hydraulic cylinder and cables
- Approximate speed: 40'/minute (0,20 meter/second) according to the type of valve chosen for desired speed
- Cabin size: Standard: 36"x60"
  - Other sizes upon request
- Direct action control knob (upon pressing)
- Mechanical chamber: 36"x24", applying to certain conditions
- Lock: Interlock Type / double contact
- Functional in-cabin emergency descending in case of power failure and manual descending device in mechanical chamber